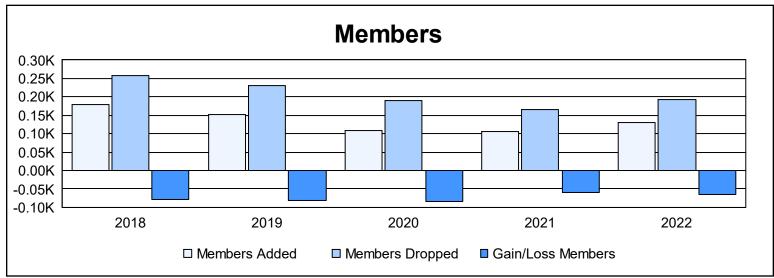

District 201V2 As of June 2022 Cumulative

| Year      | New<br>Clubs | Dropped<br>Clubs | Gain/<br>Loss<br>Clubs | New<br>Members | Charter<br>Members | Reinstate<br>Members | Transfer<br>Members | Total<br>Member<br>Added | Total<br>Members<br>Dropped | Gain/<br>Loss<br>Members |
|-----------|--------------|------------------|------------------------|----------------|--------------------|----------------------|---------------------|--------------------------|-----------------------------|--------------------------|
| 2017-2018 | 0            | 1                | -1                     | 141            | 4                  | 9                    | 25                  | 179                      | 258                         | -79                      |
| 2018-2019 | 0            | 2                | -2                     | 123            | 3                  | 6                    | 19                  | 151                      | 232                         | -81                      |
| 2019-2020 | 0            | 0                | 0                      | 85             | 1                  | 3                    | 19                  | 108                      | 191                         | -83                      |
| 2020-2021 | 0            | 1                | -1                     | 87             | 1                  | 8                    | 11                  | 107                      | 166                         | -59                      |
| 2021-2022 | 0            | 2                | -2                     | 101            | 1                  | 7                    | 20                  | 129                      | 193                         | -64                      |
| Average   | 0            | 1                | -1                     | 107            | 2                  | 7                    | 19                  | 135                      | 208                         | -73                      |