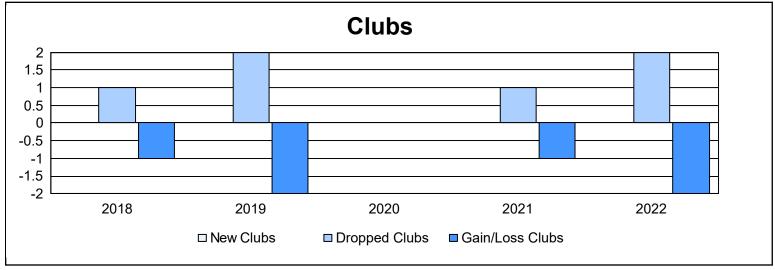

District 201V2 As of June 2022 Cumulative

| Year      | New<br>Clubs | Dropped<br>Clubs | Gain/<br>Loss<br>Clubs | New<br>Members | Charter<br>Members | Reinstate<br>Members | Transfer<br>Members | Total<br>Member<br>Added | Total<br>Members<br>Dropped | Gain/<br>Loss<br>Members |
|-----------|--------------|------------------|------------------------|----------------|--------------------|----------------------|---------------------|--------------------------|-----------------------------|--------------------------|
| 2017-2018 | 0            | 1                | -1                     | 141            | 4                  | 9                    | 25                  | 179                      | 258                         | -79                      |
| 2018-2019 | 0            | 2                | -2                     | 123            | 3                  | 6                    | 19                  | 151                      | 232                         | -81                      |
| 2019-2020 | 0            | 0                | 0                      | 85             | 1                  | 3                    | 19                  | 108                      | 191                         | -83                      |
| 2020-2021 | 0            | 1                | -1                     | 87             | 1                  | 8                    | 11                  | 107                      | 166                         | -59                      |
| 2021-2022 | 0            | 2                | -2                     | 101            | 1                  | 7                    | 20                  | 129                      | 193                         | -64                      |
| Average   | 0            | 1                | -1                     | 107            | 2                  | 7                    | 19                  | 135                      | 208                         | -73                      |